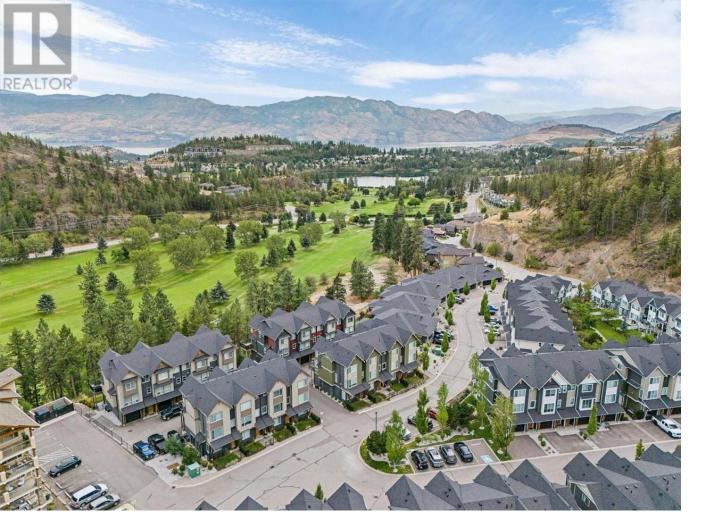

## 2490 Tuscany Drive 26 West Kelowna British Columbia

Come see this stylish 3 bed, 4 bath townhome in the desirable ERA development that borders Shannon Lake Golf Course. The modern kitchen features quartz countertops, stainless steel appliances, and a gas range, while the living area includes a gas fireplace for warmth and ambiance. Enjoy the convenience of forced air heating and cooling, along with a balcony that has a natural gas hookup, perfect for outdoor grilling. The upper level offers 2 bedrooms, with the primary bedroom featuring an ensuite with his and hers sinks. The lower level includes a third bedroom with its own bathroom, ideal for a teenagers or guests. Located in a family-friendly community with easy access to walking trails, golf, biking, and fishing at Shannon Lake, this home provides a great lifestyle with plenty of nearby activities. Schedule a viewing today to see all this townhome has to offer! (id:6769)