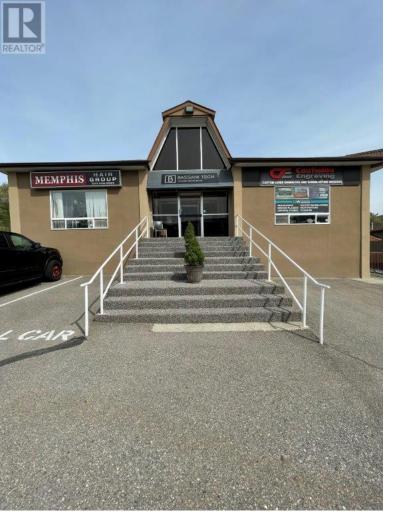

## 100 Kalamalka Lake Road 26 & 31 Vernon British Columbia

\$20

Discover an exceptional commercial opportunity with this 2,077 sq. ft. space available for lease in the vibrant Alpine Centre on Kalamalka Lake Rd. Offering excellent exposure, this property is ideally situated in a pedestrian-oriented area that serves multiple neighborhoods, making it perfect for businesses looking to attract a diverse clientele. The space is zoned C6, allowing for a wide range of permitted uses. Inside, you'll find a well-designed layout that includes a welcoming reception area, two bathrooms, and a kitchen area. The large open workspace and private office provide flexibility for various business needs, whether you're setting up a retail store, office, or service-oriented establishment. Available from June 1st, this prime location is ready to support your business growth with its strategic placement and community-centric appeal. Don't miss out on this unique leasing opportunity in one of the most desirable commercial hubs. (id:6769)