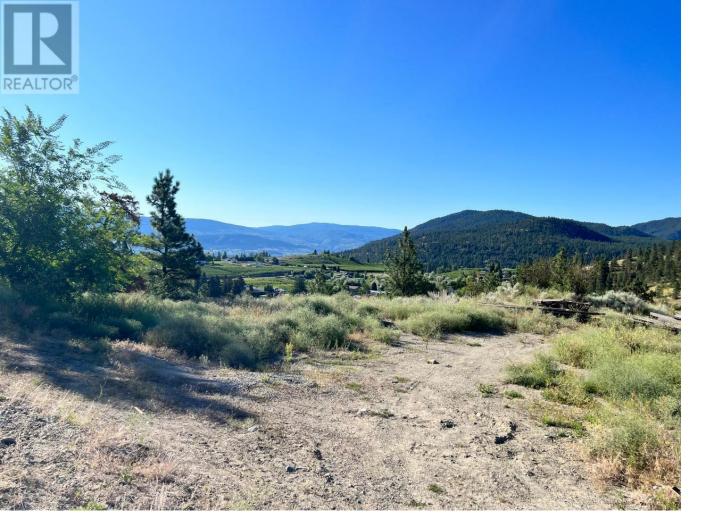

## 6709 VICTORIA Road 26 Summerland British Columbia

Lot number 26 at Sedona Heights in Summerland. This .3 of acre lot is perhaps one of the best building lots in the area with sweeping views of orchards and vineyards. High end home subdivision with Gas, sewer, and electricity at the lot line. This lot deserves a truly special home, will it be your oasis? (id:6769)