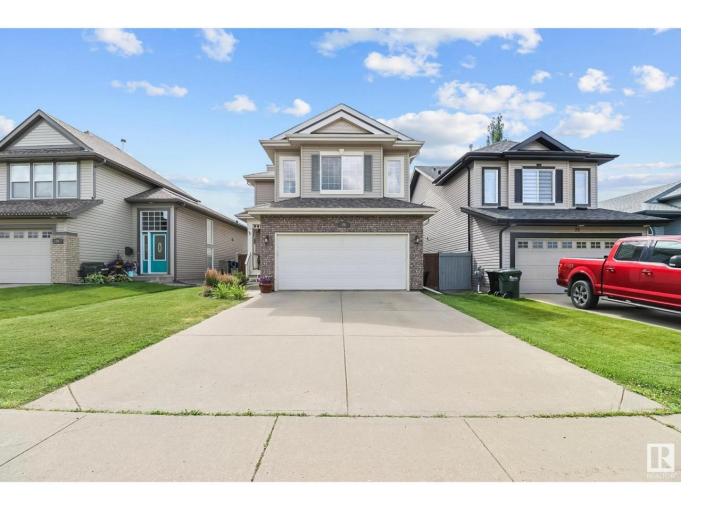

## Sherwood Park Alberta

\$534,900

Welcome to this lovingly maintained family home in Lakeland Ridge. The main floor features functional kitchen with brand new quartz countertops, updated appliances, corner pantry and large eating nook which is open to the living room with beautiful gas fireplace. Completing the main floor is the 2 pce bath and main floor laundry. The upper level consists of Large primary suite, with walk in closet and ensuite complete with separate shower and soaker tub. The additional 2 bedrooms are large and share the 4 pce bath. The large bonus room is perfect for family game nights. The professionally developed basement is large and open. The west facing backyard has a beautiful deck, several trees and shrubs, perfect for enjoying evenings in the summer. Central AC, FRESHLY PAINTED, with NEWER FLOORING and main floor window treatments. This home is a winner and is really close to trails, parks, shopping and schools! (id:6769)