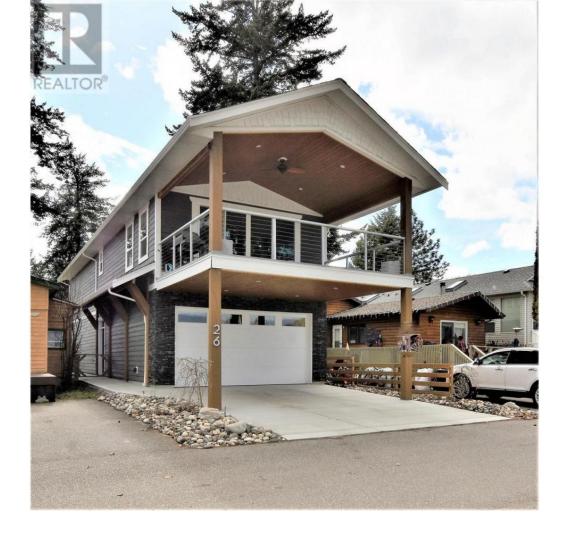

## 26 Lakeshore Drive Vernon British Columbia

Are you looking to live on the waterfront and have room to park the boat or RV? Welcome to 26 Lakeshore Drive in Parker Cove. A stunning home on the waterfront with a ""million dollar" Okanagan lakeview. A double lot (front to back) with the lease paid up in full until 2056...that's 32 years of No lease payments. Open plan main living area with vaulted ceilings & easy care vinyl plank flooring. The bright white kitchen has plenty of cabinetry, stainless steel appliances, an island with storage, granite countertops & a pantry. The great room has large glass sliding doors that lead you out to a 12 x 19.5 covered deck with a ceiling fan. You can spend hours on the front deck enjoying the captivating view & the wildlife such as eagles, beavers & a blue heron that comes for a visit to the water front most days. The master bedroom is huge & will easily accommodate your ""king"" sized bedroom furniture. The en-suite has his and her sinks and a beautiful tiled shower which includes side shower heads. Below the main are two more bedrooms, a full 4 piece bathroom, the laundry area, under the stairs storage room and access to the double attached garage. The home has 200 AMP service & the garage is equipped with an outlet for an electric car. Parker Cove is a wonderful lakefront community on the Westside of Vernon about 25 minutes from town. All residents share the use of over 2000 feet of prime Okanagan Lakefront . A must see for those wanting to live near the lake at an affordable price. (id:6769)