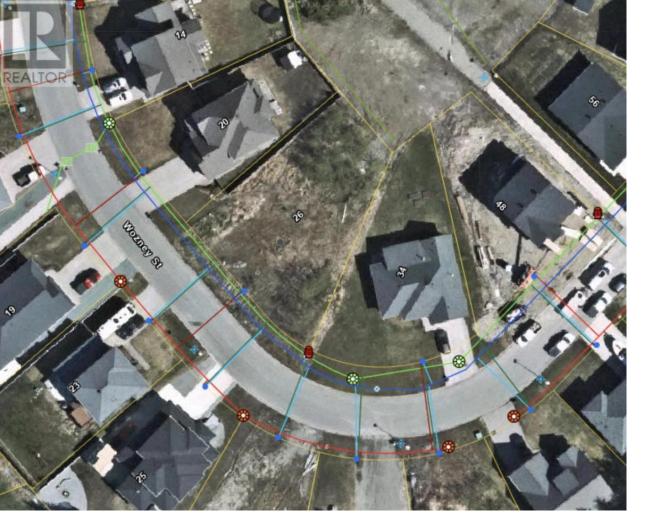

## 26 WOZNEY Street Kitimat British Columbia \$155,000

\* PREC - Personal Real Estate Corporation. Looking to build your new home? Wozney Street features a ton of custom built and executive style homes so your new build will fit right in! This lot separates itself from the rest by offering a 115ft of frontage, gravel already placed on the lot, and house plans available for a stunning rancher. If you are wanting to build in this sub division this is the lot you will want! Close to schools and a short drive to the downtown core. Take a look and imagine your new home here! (id:6769)