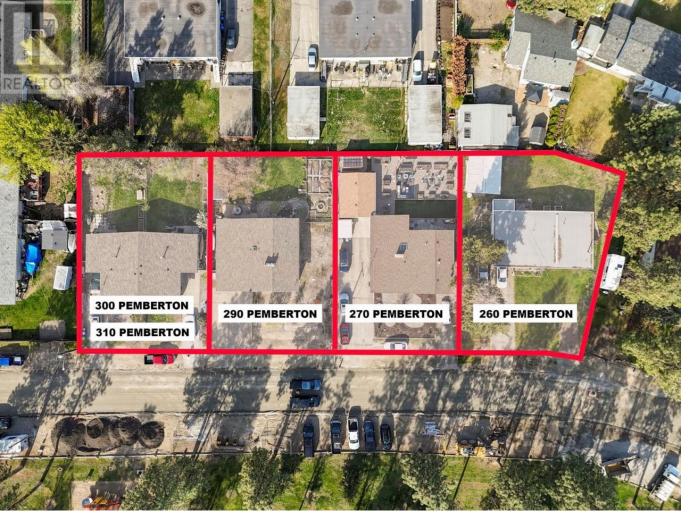

## 260 Pemberton Road Kelowna British Columbia

The Best Land Assembly in Kelowna! Located on a quiet street across from one of Kelowna's nicest green spaces! 260 Pemberton is being sold in conjunction with 310, 290, and 270 Pemberton Rd. (Please see additional listings for 310, 290, and 270, Pemberton). Total Acres of 0.88 with potential for more acquisitions if desired. Bring your vision as current city zoning allows for multi-family with a 4 storey development. This desirable street has just had upgraded city services to property line and is prime real estate with its wonderful location. Current property at 260 Pemberton is in nice condition. (id:6769)