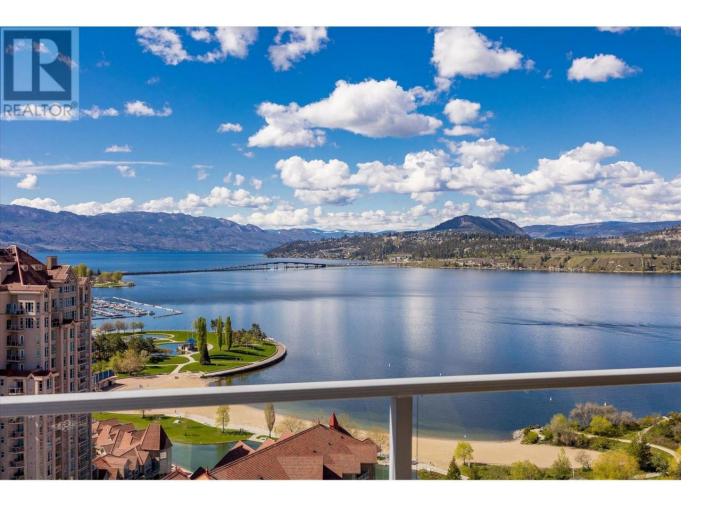

## 1075 Sunset Drive 2603 Kelowna British Columbia

\$1,950,000

Waterscapes Sub-Penthouse. 2603 features 270-degree unobstructed vistas through expansive walls of glass, complemented by a contemporary interior design palette. Entertain around the twenty-foot-long island bar centrally positioned in the great room. The well-appointed kitchen provides an opportunity for the chef to be part of any gathering, while the dining area offers front-row seats to stunning sunsets with the glow of city lights. Enjoy over 400 square feet of outdoor living accessible through four sliding doors, offering space to sit around the firetable, dine, or even sunbathe. Two primary bedrooms, each with its ensuite and breathtaking view, bookend the main living space for maximum privacy. Work from home in an office with arguably the finest city views. This meticulously maintained unit is move-in ready. Innovations include remote Lutron lighting & heating controls, a five zone sound system, and remote-controlled window shades. Located in the heart of the cultural district, this property offers an amenity-rich lifestyle, moments away from Okanagan Lake shores, Downtown shops and restaurants, Knox Mountain biking and hiking trails, North End Brewery District, and more. Ownership in Waterscapes includes access to the amenities center with an outdoor pool, sunbathing area, hot tub, well-equipped gym, and games room. The residence comes with two secure, underground parking spots and two storage lockers for added convenience - one in Skye Tower, the second in the Osprey. (id:6769)