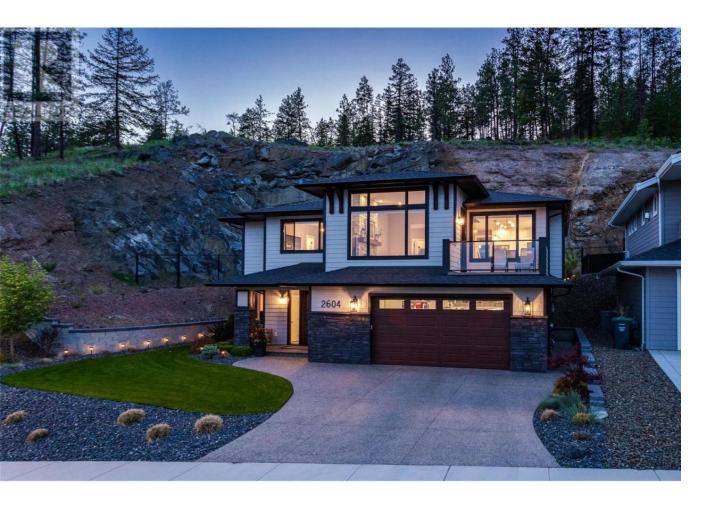

## 2604 Crown Crest Drive West Kelowna British Columbia

\$1,279,000

Desirable Tallus Ridge home with captivating vineyard, lake and valley views, this home is sure to please. This almost new, custom built home is modern and classy with an open and welcoming floorplan. From the moment you enter the home you see pride of ownership with rich hickory flooring and quality finishes. The front entry opens to an inviting space for use as an office or bedroom. Leading up to the main floor you will find an open concept living plan with large windows to take advantage of the views. The chef's kitchen is an entertainers dream with quartz countertops, stainless steel appliances and loads of storage. Walk out to the covered and private patio in the back with green space and a captivating natural rock wall. Or, choose to relax and enjoy the morning sun from the front deck showcasing lake and valley views that you will never loose! The primary bedroom is your own personal oasis with large walk in closet and an ensuite featuring an oversized walk-in shower, quartz countertops and double sinks. You will appreciate the walk-in laundry room on the main floor with plenty of storage. The 2 bedroom legal suite on the ground floor has its own laundry and private entrance giving home owners and tenants complete privacy. Tallus Ridge is a fantastic neighbourhood in West Kelowna situated amongst hiking and biking trails, close to golf, restaraunts and schools. (id:6769)