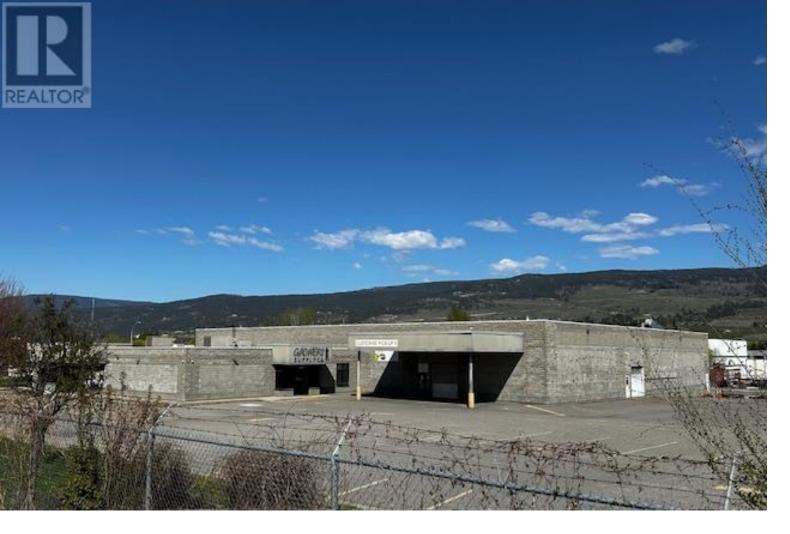

## 2605 Acland Road Kelowna British Columbia

\$14

Great Exposure on the corner of Acland Road and Edwards Road!! Approximately 28,720 square feet on 2.9 acres! (+-300 cars paved parking) Lots of Yard storage with a fully paved lot. Building features plus or minus 22176 square feet of warehouse, 4,365 square feet of retail and 2,179 square feet of office spaces.

Measurements from plans Formally occupied with Grower's Supply! Net rent for the building only is \$14.25 per square foot. PLUS \$2.00 per square foot for the yard space. (id:6769)

Originally Listed by: RE/MAX Kelowna