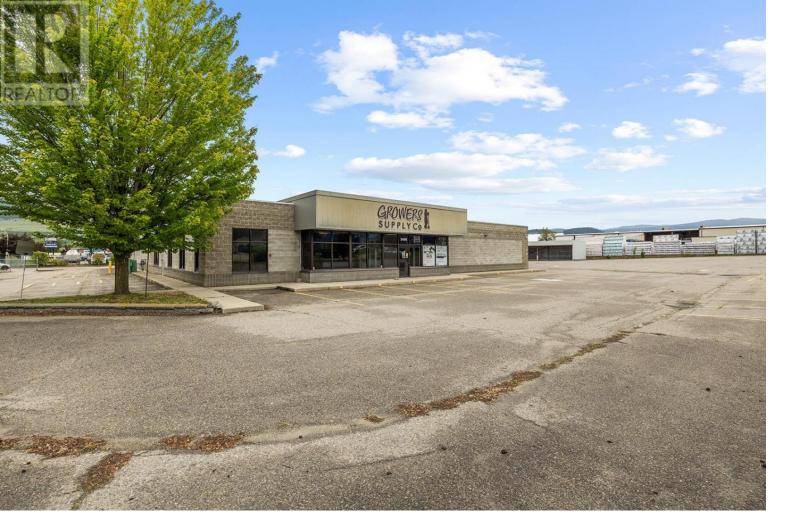

## 2605 Acland Road Kelowna British Columbia \$10,900,000

Prime corner 2605 Acland and Edwards rds. 2.9 acres paved. A free standing building 28,513 sq ft approx. +-18,000 sq ft warehouse with 18 foot ceilings. 2 loading available at grade with overhead doors and 4 loading docks with overhead doors. Retail space and office spaces in the remaining sq ft. Great location for the user that needs lots of yard storage or to add another building. (id:6769)