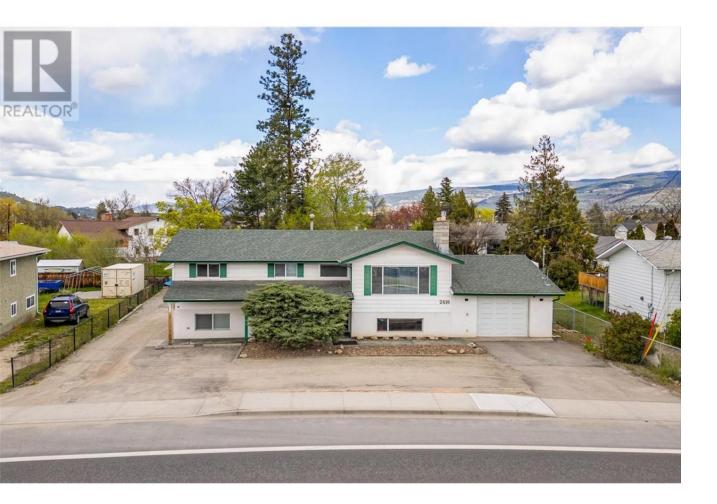

## 2610 Springfield Road Kelowna British Columbia

\$897,000

Discover potential and practicality at 2610 Springfield Rd! This well-kept home offers a separate entry to a finished basement--where you will find an in-law suite or mortgage helper with separate laundry. With 3 bedrooms up and updates throughout, this is a perfect starter home or investment opportunity with the potential of adding a carriage home at the rear of the property. Hobbyists and tradespeople will love the large 19'3 x 29' workshop/garage, plus an oversized 16'6 x 27' attached garage with front and rear doors--perfect for trucks, boats, or extra storage. The house is situated in a generous .27-acre flat lot with two driveways and lots of parking! The location is a short distance to Costco, Orchard Park, Home Depot, grocery stores, and more. Just steps away from Mission Creek Regional Park this property checks the boxes for outdoor enthusiasts. Don't miss this unique opportunity in a sought-after area! (id:6769)