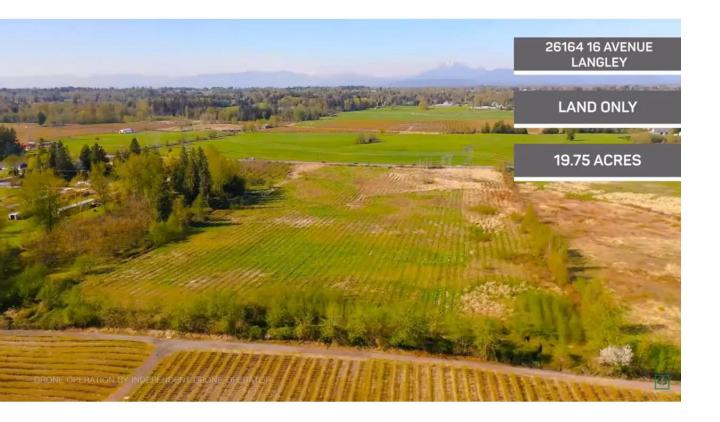

## 26164 16 Langley British Columbia

Nearly 20 acre parcel. Flat land with good fertile soil for growing whatever you want! Or set your dream home far back off the road with beautiful mountain views (check with city). Ready for your agricultural business venture, equestrian, cattle, berries, etc. Property features large 666 Ft frontage Easy access to 264 St, Fraser Hwy, US border, Hwy 1. (id:6769)