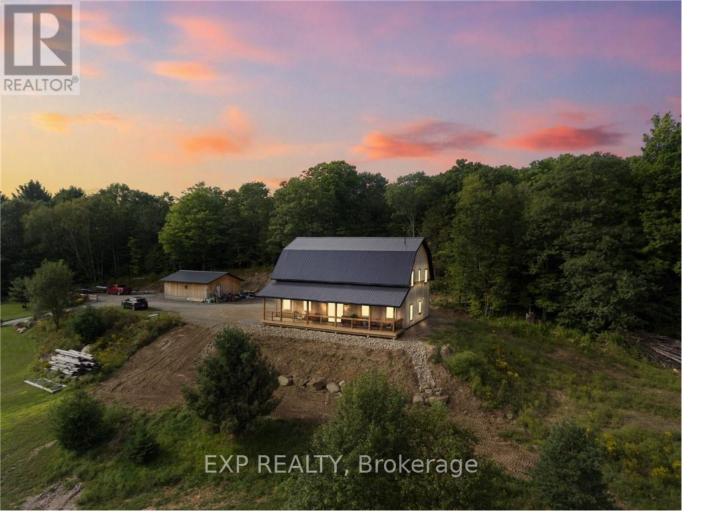

## 263 KUNO Road CarlowMayo Ontario

Welcome to this breathtaking custom-designed barndominium, nestled on over 23 acres of pristine land. Newly constructed in 2024, this home offers unobstructed panoramic views, blending modern comforts with rustic charm. Featuring 3 spacious bedrooms, 2.5 luxurious baths, and soaring 20+ foot ceilings, the interior combines new and reclaimed materials for a warm, one-of-a-kind aesthetic.\r\nBuilt with energy-efficient ICF walls and a sturdy slab-on-grade foundation, the home is designed for durability and style. A detached garage provides ample space for all your vehicles and toys, while additional RV's offer extra sleeping quarters and the barns for additional storage.\r\nOutside, a picturesque creek teems with wildlife, creating a serene backdrop for your private retreat. If you're seeking tranquility and a deep connection with nature, this stunning property is your dream come true!, Flooring: Hardwood, Flooring: Laminate (id:6769)