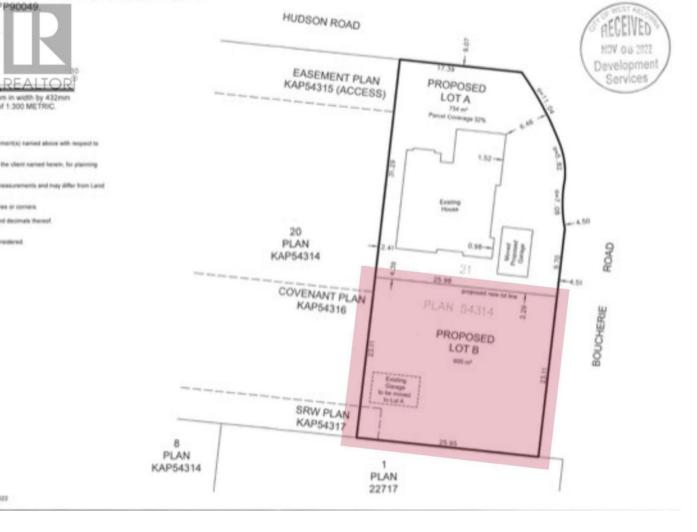

## 2640 Boucherie Road West Kelowna British Columbia

\$499,900

INCREDIBLE OPPORTUNITY in the heart of West Kelowna's Wine Belt, Lakeview Heights! The City of West Kelowna has fully approved and adopted the new BC Regulation, permitting R1 zoning for duplexes with secondary suites. This easy buildable lot offers a wide frontage and allows for site coverage of up to 50% and buildings up to 3 stories. Construct a duplex or a single-family home each with a suite to suit your needs. Located near top-class wineries and wine trails, this remarkable property is a short distance drive from downtown Kelowna and close to beaches, schools, and shopping. Enjoy the flexibility of no builder restrictions, customizable building guidelines, and no time constraints, allowing you to build at your own pace. While this information is believed to be reliable, buyers are advised to conduct their own research to ensure zoning compliance and determine allowable construction on the lots. Don't miss this chance to create your dream home in a prime location! Conditional upon final subdivision. GST to be paid by Buyer. (id:6769)