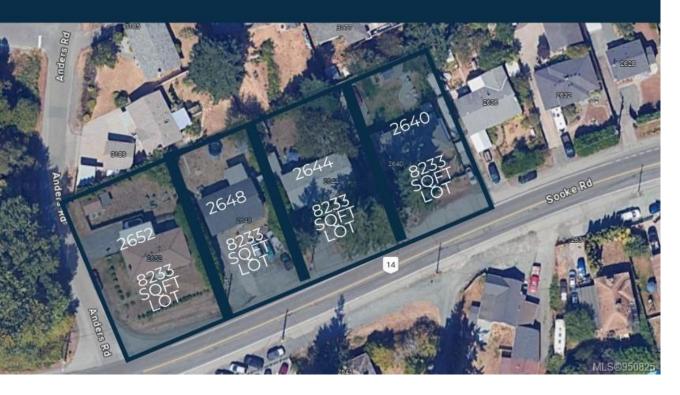

## Development Opportunity

4 LOT LAND ASSEMBLY POTENTIAL - 2652, 2640, 2644, 2648 SOOKE ROAD

## 2640 Sooke Road Langford British Columbia

\$1,200,000

Prime 4-Lot Land Assembly with Exceptional Potential for Developers! Located steps from the serene Glen Lake in Langford, this +/-33,100 square foot property currently has R2 zoning and presents a lucrative opportunity for rezoning to 2.5 FSR, ideal for constructing sought-after condos. Its strategic position offers unparalleled convenience, with essential amenities like Walmart, Superstore, Starbucks, Westshore Town Centre, Belmont Market, and Cineplex., ust a 5-minute drive away. Additionally, Costco and Highway 1 are within 10 minutes, enhancing its appeal for both residents and investors. Don't miss the chance to transform these four properties--2640 Sooke Rd (MLS 950176), 2644 Sooke Rd (MLS 950177), 2648 Sooke Rd (MLS 950178), and 2652 Sooke Rd (MLS XXXXXXX)--As per the "OCP" there is the opportunity to build a thriving condominium, mixed-use and or office above retail store development. Act swiftly to seize this rare opportunity in Langford's dynamic real estate market! (id:6769)