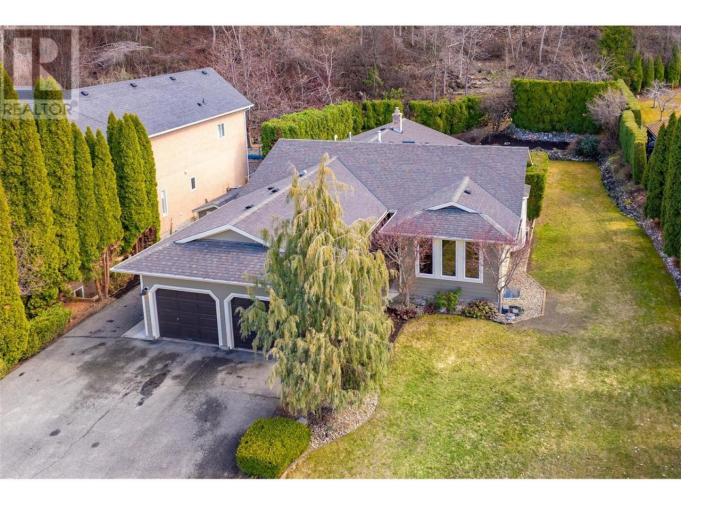

## 2643 O'REILLY Road Kelowna British Columbia

\$1,488,800

Welcome to the Hall Road neighbourhood in SE Kelowna. Finding a 1/2-acre lot surrounded by nature so close to amenities is extremely hard to come by evidenced by the rare turnover in ownership on this street. Homeowners have been enjoying living in this rural-feeling nature filled neighbourhood for over 25 years, where they raised their four children. This gem of a neighbourhood provides immediate access to hiking/walking/biking trails yet minutes to downtown, lakeside, sporting venues, and the airport. Surrounded by parkland, orchards and golf courses offer the quiet neighbourhood a haven for wildlife. This move in ready property's unique features and attributes need to be seen in person to fully appreciate. This home has many highlights, an upgraded open kitchen where beauty meets function, ample storage on each floor, an amazing laundry/mud room off the double garage, primary bedroom on the main floor, room for RV parking, multiple multi use areas throughout the home, outdoor separate shed. Perhaps the home's best feature is the private secluded yard with a perfect blend of indoor-outdoor living. The property has room to grow, add a pool or a workshop also is ideal for suiting with separate access and parking. Truly must be seen home and property to really appreciate. Book your private showing today. (id:6769)