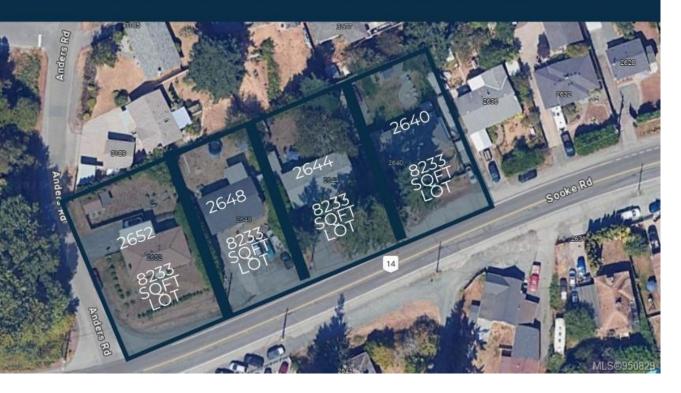

## Development Opportunity

4 LOT LAND ASSEMBLY POTENTIAL - 2652, 2640, 2644, 2648 SOOKE ROAD

## 2644 Sooke Road Langford British Columbia

\$1,200,000

Prime 4-Lot Land Assembly with Exceptional Potential for Developers! Located steps from the serene Glen Lake in Langford, this +/-33,100 square foot property currently has R2 zoning and presents a lucrative opportunity for rezoning to 2.5 FSR, ideal for constructing sought-after condos. Its strategic position offers unparalleled convenience, with essential amenities like Walmart, Superstore, Starbucks, Westshore Town Centre, Belmont Market, and Cineplex., ust a 5-minute drive away. Additionally, Costco and Highway 1 are within 10 minutes, enhancing its appeal for both residents and investors. Don't miss the chance to transform these four properties--2640 Sooke Rd (MLS 950176), 2644 Sooke Rd (MLS 950177), 2648 Sooke Rd (MLS 950178), and 2652 Sooke Rd (MLS XXXXXXX)--As per the "OCP" there is the opportunity to build a thriving condominium, mixed-use and or office above retail store development. Act swiftly to seize this rare opportunity in Langford's dynamic real estate market! (id:6769)