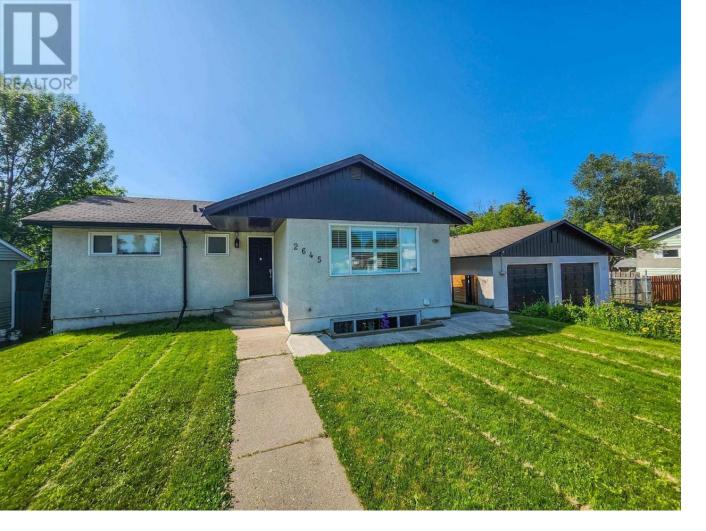

## 2645 15TH Avenue Prince George British Columbia

\$549,900

WOW. Turn-key investment or mortgage helper opportunity featuring two bedrooms up and a 2 bedroom suite with proper separate entry, ample parking front to back, massive 30x24' detached double garage, RV parking! Loads of updates top to bottom. The main floor boasts an updated 3 piece bathroom, modernized fully equipped kitchen, original hardwood flooring, updated fixtures, doors and lighting, bright family room with 10' ceilings with backyard access. The basement suite reveals a newer kitchen, splendid and spacious 3 piece bathroom, eating area, bar/flex space, 2 ideal bedrooms, laundry room. All this situated on a massive 10,787 sq ft lot in close proximity to UNHBC, BC Northern Cancer Clinic, public transit, shopping, restaurants and more. (id:6769)