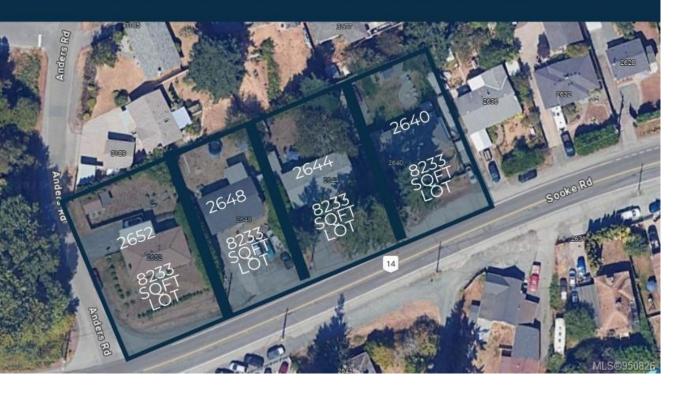

## Development Opportunity

4 LOT LAND ASSEMBLY POTENTIAL - 2652, 2640, 2644, 2648 SOOKE ROAD

## 2648 Sooke Road Langford British Columbia

\$1,200,000

Prime 4-Lot Land Assembly with Exceptional Potential for Developers! Located steps from the serene Glen Lake in Langford, this +/-33,100 square foot property currently has R2 zoning and presents a lucrative opportunity for rezoning to 2.5 FSR, ideal for constructing sought-after condos. Its strategic position offers unparalleled convenience, with essential amenities like Walmart, Superstore, Starbucks, Westshore Town Centre, Belmont Market, and Cineplex., ust a 5-minute drive away. Additionally, Costco and Highway 1 are within 10 minutes, enhancing its appeal for both residents and investors. Don't miss the chance to transform these four properties--2640 Sooke Rd (MLS 950176), 2644 Sooke Rd (MLS 950177), 2648 Sooke Rd (MLS 950178), and 2652 Sooke Rd (MLS XXXXXXX)-As per the "OCP" there is the opportunity to build a thriving condominium, mixed-use and or office above retail store development. Act swiftly to seize this rare opportunity in Langford's dynamic real estate market! (id:6769)