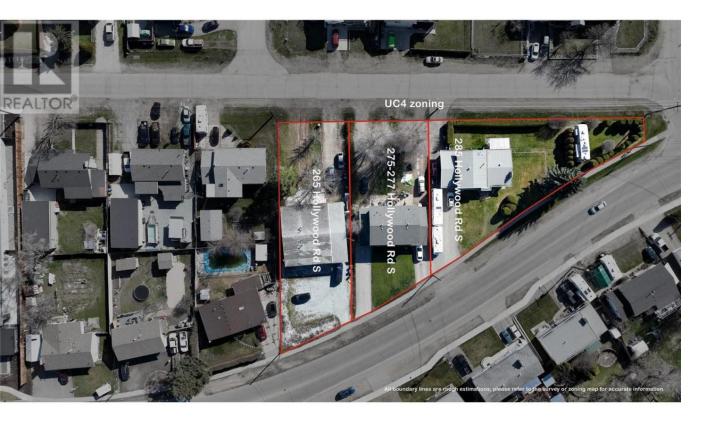

## 265 Hollywood Road Kelowna British Columbia

\$2,449,999

LAND ASSEMBLY - Introducing a prime opportunity for developers and investors. This 3-lot land assembly located at the corner or Hollywood Road South and Petch is situated within the Rutland Urban Centre, UC4 zoning, with 85-100% site coverage, .922 acres (around 40162 sqft) in total. This land assembly holds immense potential for a 4-6 story mixed-use commercial and residential development and is within walking distance to all levels of schools, shops, parks and transit and just a short drive to UBCO and Kelowna International Airport. (MLS# 10308405) (id:6769)