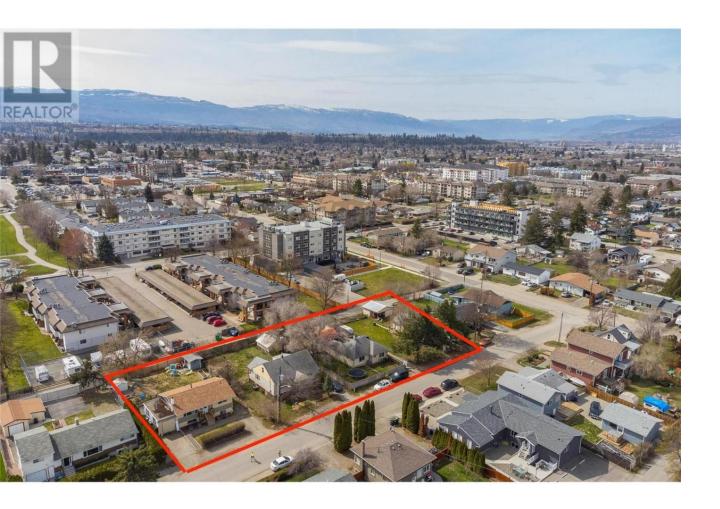

## 265 Ponto Road Kelowna British Columbia

\$975,000

LAND ASSEMBLY! DEVELOPMENT ALERT! FOUR DOORS! Zoned UC4 in up-and-coming Rutland's Urban Centre with possible permitted uses including townhouses, stacked townhouses, apartment housing - up to 6 stories. New to Rutland? Check out the website: https://www.ourrutland.ca Great potential, don't miss out on this opportunity! Perfect holding property. Easy access to Highway 33. Walking distance to Shopping plaza 33 and Centennial Park. Minutes to YMCA, schools, UBCO, and Airport. (id:6769)