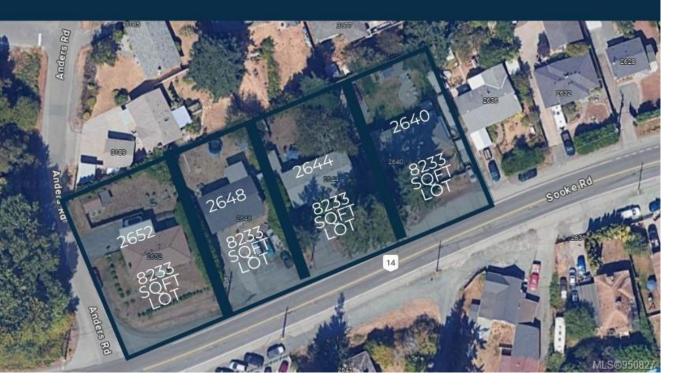

## Development Opportunity

4 LOT LAND ASSEMBLY POTENTIAL - 2652, 2640, 2644, 2648 SOOKE ROAD

## 2652 Sooke Road Langford British Columbia \$1,250,000

Prime 4-Lot Land Assembly with Exceptional Potential for Developers! Located steps from the serene Glen Lake in Langford, this +/-33,100 square foot property currently has R2 zoning and presents a lucrative opportunity for rezoning to 2.5 FSR, ideal for constructing sought-after condos/apartments. Its strategic position offers unparalleled convenience, with essential amenities like Walmart, Superstore, Starbucks, Westshore Town Centre, Belmont Market, and Cineplex., just a 5-minute drive away. Additionally, Costco and Highway 1 are within 10 minutes, enhancing its appeal for both residents and investors. Don't miss the chance to transform these four properties--2640 Sooke Rd (MLS 950176), 2644 Sooke Rd (MLS 950177), 2648 Sooke Rd (MLS 950178), and 2652 Sooke Rd (MLS 950827)--As per the "OCP" there is the opportunity to build a thriving condo/mixed-use/office above retail storefront development. Act swiftly to seize this rare opportunity in Langford's dynamic real estate market! ~ Contact mikko@sutton.com for an information package. (id:6769)