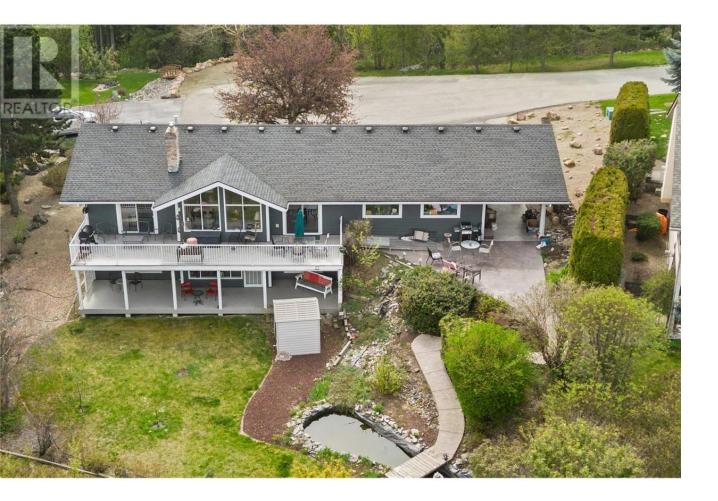

## 2657 Mountview Place Blind Bay British Columbia

\$830,000

Beautiful view of Shuswap Lake from this lovingly maintained and updated 5 bed/3 bath family home. The main floor features a large kitchen with breakfast nook and access to the deck, living room with vaulted ceiling and gas fireplace. Around the corner is the master bedroom complete with an ensuite as well as his and her closets and the 2nd bedroom. The finished walkout basement boasts 3 additional bedrooms, the 3rd bathroom, and a bonus family room wonderful for gathering with a gas stove for ambiance. Extra large double car garage with an attached carport offers lots of space for parking and storage. The low-maintenance yard has been thoughtfully designed with a fish pond, fruit trees, and most importantly privacy! Recent updates include, flooring, ensuite, kitchen, siding, stamped concrete front patio, back patio and garden path. (id:6769)