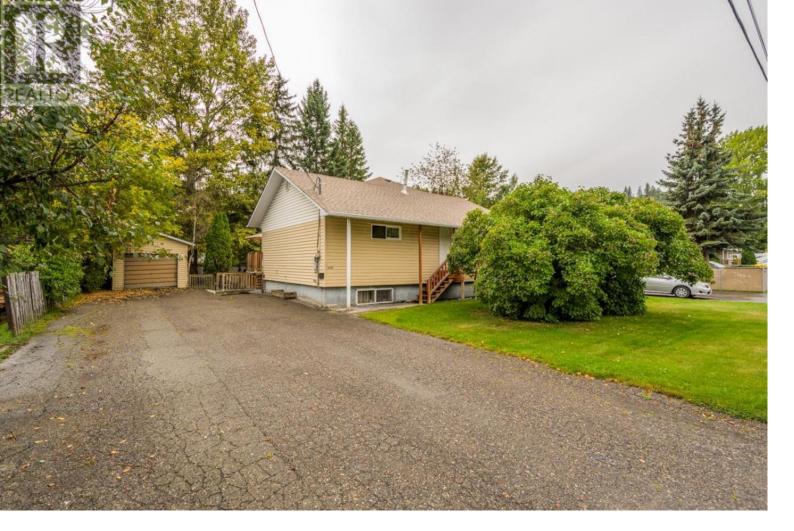

## 2659 PETERSEN Road Prince George British Columbia

\$349,000

This turnkey investment property has a 2-bedroom suite on the main floor along with its own laundry, office, spacious deck detached 22' X 12' detached shop (with a wood floor) and large fenced yard. It's bright and friendly and is tenanted with long term tenants who want to stay. Downstairs you will find a self-contained unauthorized 2-bedroom suite with its own entrance and laundry. (id:6769)