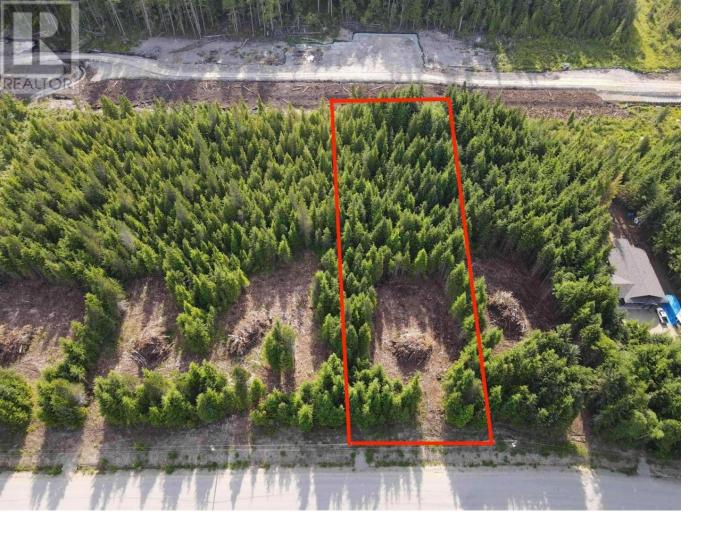

## 266 LOGANBERRY Avenue Kitimat British Columbia

\$154,000

Oh what a view you will get with this one! Backing onto greenbelt easement with the potential for stellar Robinson Ridge views; this 1.28 acre lot with a 40 metre frontage and 120 metres in depth has been selectively cleared with enough trees left to custom layout your yard. Just a short drive from downtown Kitimat, but still tucked away within the privacy of sought after Strawberry Meadows subdivision, a familyfriendly suburb with a beautiful mix of custom homes dotted throughout the already well-established neighbourhood. A short pedal away from Kitimat's new bike park, a quad ride to the river, and a short drive to Minette Bay Park, where you can launch your kayak and explore the tidewater estuary. What a spot to live! (id:6769)