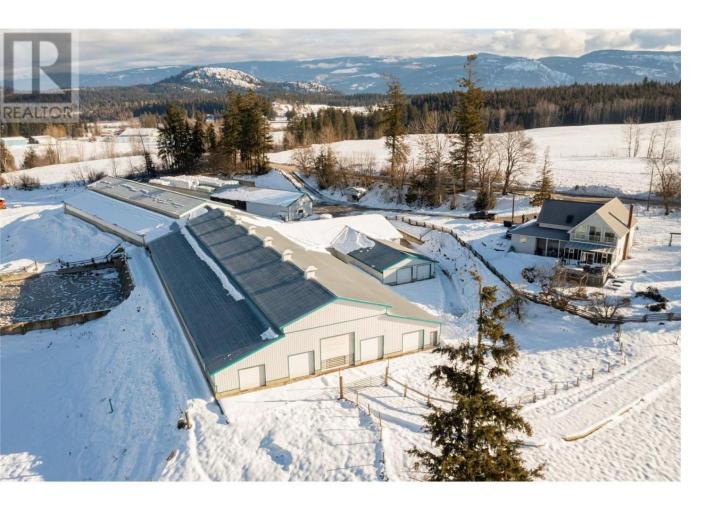

## 266 Mallory Road Enderby British Columbia

\$4,495,000

155 acres of fertile soil, Drive thru Dairy barns 150 free stalls room for 300 cows, Parlour set up for double 12, Manure pit, shop, bunker silo, generator, update parlour to milk again or would make a great heifer facility, 3 Homes, 4 Bedroom nicely remodeled older home. Two mobile homes 2008 56x27.5 double wide mobile, 66x14 single wide mobile. Great location between Salmon Arm and Enderby, close to lots of recreational activity, with lakes and mountains. (id:6769)