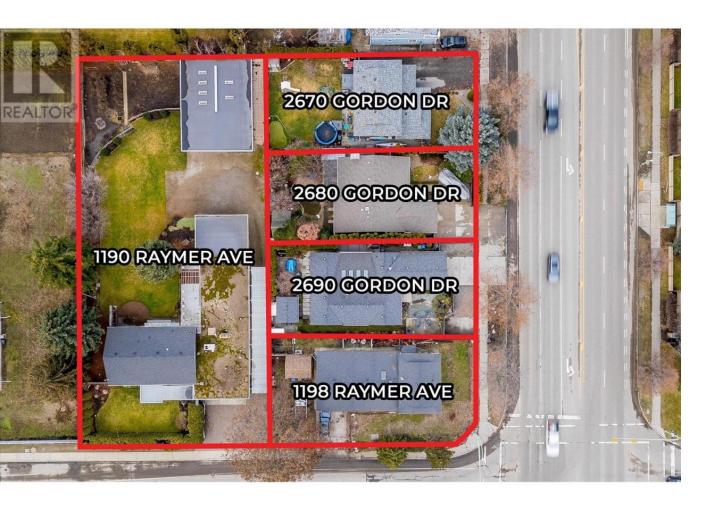

## 2670 Gordon Drive Kelowna British Columbia

\$1,200,000

LAND ASSEMBLY! PRIME LOCATION! This 5-lot assembly is located on the corner of Gordon/Raymer, 1 ACRE+, and has a total asking price of \$8,400,000. There is potential for constructing a 6-story residential building with commercial on the ground level, under MF3 Zoning. This assembly's highly desirable location, strategic position on transit corridor, & its accessibility to key amenities, marks it as a premium development prospect! City indicates 1.8 FAR + bonuses up to 2.3 FAR. Must be purchased in conjunction with the other properties in the land assembly. Properties included in this assembly are 1198 Raymer Avenue, 1190 Raymer Avenue, 2670 Gordon Drive, 2680 Gordon Drive, & 2690 Gordon Drive. (id:6769)