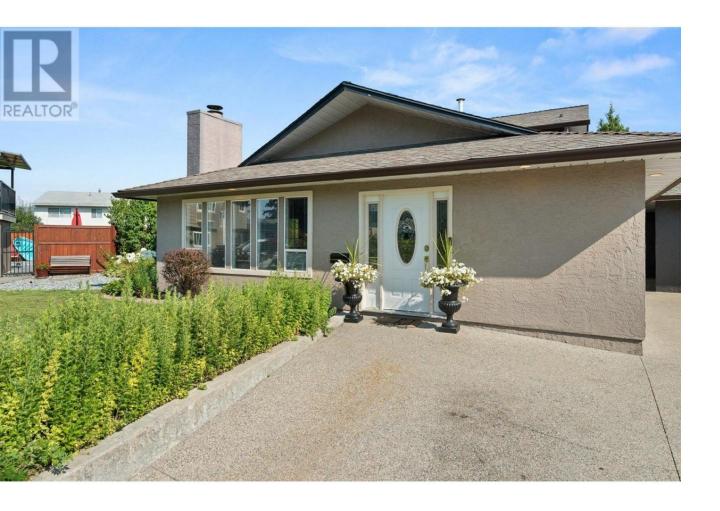

## 2677 Mappin Court Kelowna British Columbia

LOCATION, LOCATION, LOCATION! Nestled in one of Kelowna's most sought-after neighborhoods, 2677 Mappin Court is a must-see. This prime spot is just a short walk to Kelowna Secondary School and Okanagan College, with the hospital, downtown, shopping, and restaurants all just a quick bike ride or drive away. The main home (yes, there are two!) offers plenty of room with 5 bedrooms, 3 bathrooms, a bright open-concept kitchen, living, and dining area, plus a versatile flex room, perfect for a home office, playroom, or guest space. Each bedroom is thoughtfully laid out to offer privacy and comfort for the whole family. A standout bonus is the charming carriage house, ideal for guests, extended family, or rental income. Complete with 1 bedroom, its own laundry, and clever built-in storage, it's a fully self-contained unit with tons of potential. Outside, the spacious backyard is a true retreat, featuring a workshop, hot tub, and plenty of room to relax or entertain. The yard can easily be fenced for your pets, adding even more flexibility. Parking is a breeze with the oversized driveway that can accommodate multiple vehicles with ease. Whether you've got a growing family, love to entertain, or simply want more space, this home has it all. A rare blend of location, functionality, and unique features, don't miss your chance to make it yours! (id:6769)