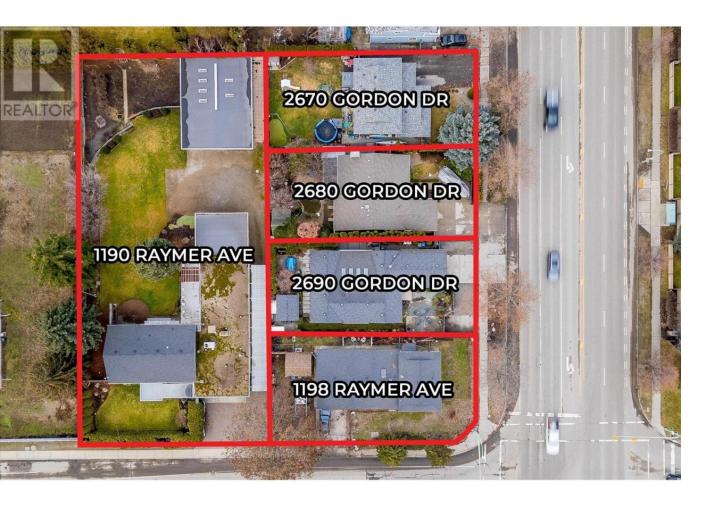

## 2690 Gordon Drive Kelowna British Columbia

\$1,200,000

LAND ASSEMBLY! PRIME LOCATION! This 5-lot assembly is located on the corner of Gordon/Raymer, 1 ACRE+, and has a total asking price of \$8,400,000. There is potential for constructing a 6-story residential building with commercial on the ground level, under MF3 Zoning. This assembly's highly desirable location, strategic position on transit corridor, & its accessibility to key amenities, marks it as a premium development prospect! City indicates 1.8 FAR + bonuses up to 2.3 FAR. Must be purchased in conjunction with the other properties in the land assembly. Properties included in this assembly are 1198 Raymer Avenue, 1190 Raymer Avenue, 2670 Gordon Drive, 2680 Gordon Drive, & 2690 Gordon Drive. (id:6769)