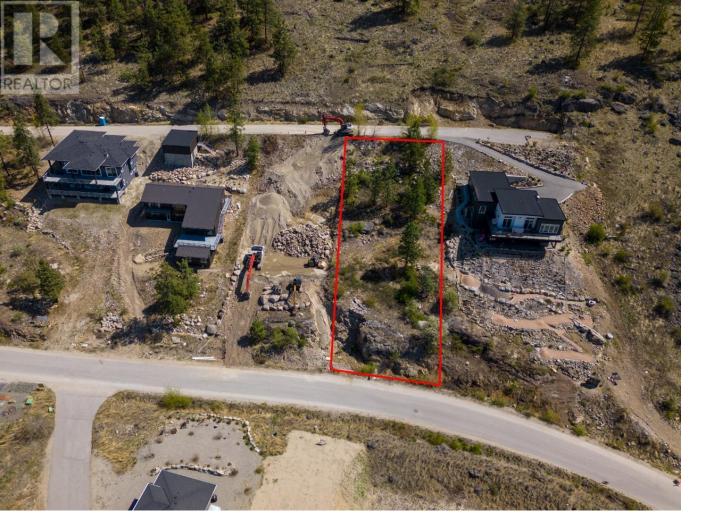

## 2690 WORKMAN Place Naramata British Columbia

\$379,000

This 0.37 acre panoramic lakeview lot located in Kettle Ridge Lakeview Estates sitting above the Naramata Bench is perfect for a rancher with walkout basement. Naramata offers majestic views, awesome community spirit, beaches, wineries, recreation, and so much more. Proximity to the KVR trail is amazing for the outdoor enthusiast. Bring your own builder to design your dream home. Call us today. (id:6769)