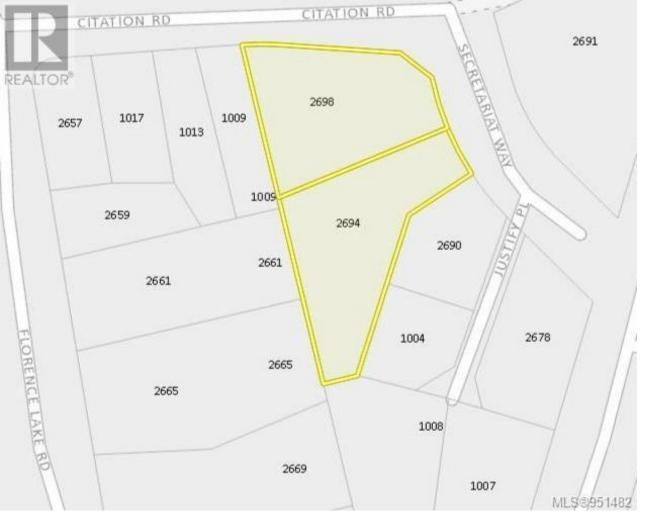

## 2694 Secretariat Way Langford British Columbia

\$1,400,000

Exciting Land Development Opportunity! This exceptional development site boasts 31,000+ square feet of land, featuring an impressive frontage of over 215 feet along Citation Road and Secretariat Way. Strategically located in close proximity to key amenities such as bus routes, Costco, renowned restaurants, Millstream Village, and the prestigious Bear Mountain's 36-hole golf course. Notably, the property adheres to Langford's minimum size and frontage requirements for condominiums and townhouses, positioning it as an ideal choice for various residential development projects. The current zoning is R2, allowing for potential subdivision into smaller R2 lots suitable for fourplexes. However, achieving a successful transition to a multifamily site will require navigating the rezoning process, an integral step in the application. Seize this incredible opportunity to contribute to the creation of a thriving community in this highly sought-after location! (id:6769)