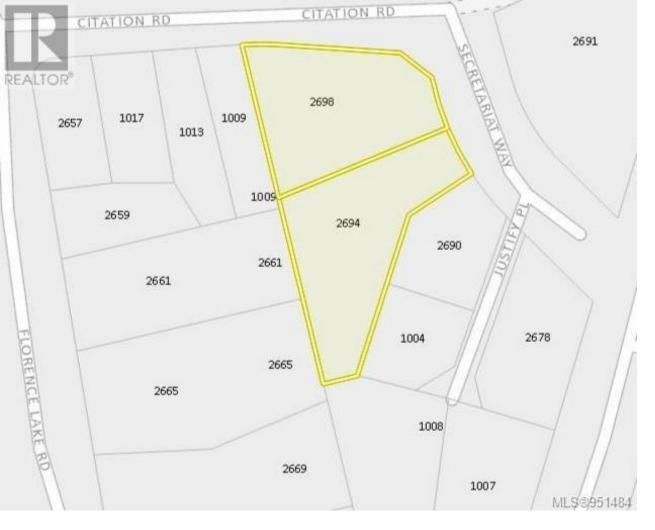

## 2694 Secretariat Way Langford British Columbia

\$1,400,000

Exciting Land Development Opportunity! This exceptional development site boasts 31,000+ square feet of land, featuring an impressive frontage of over 215 feet along Citation Road and Secretariat Way. Strategically located in close proximity to key amenities such as bus routes, Costco, renowned restaurants, Millstream Village, and the prestigious Bear Mountain's 36-hole golf course. Notably, the property adheres to Langford's minimum size and frontage requirements for condominiums and townhouses, positioning it as an ideal choice for various residential development projects. The current zoning is R2, allowing for potential subdivision into smaller R2 lots suitable for fourplexes. However, achieving a successful transition to a multifamily site will require navigating the rezoning process, an integral step in the application. Seize this incredible opportunity to contribute to the creation of a thriving community in this highly sought-after location! (id:6769)