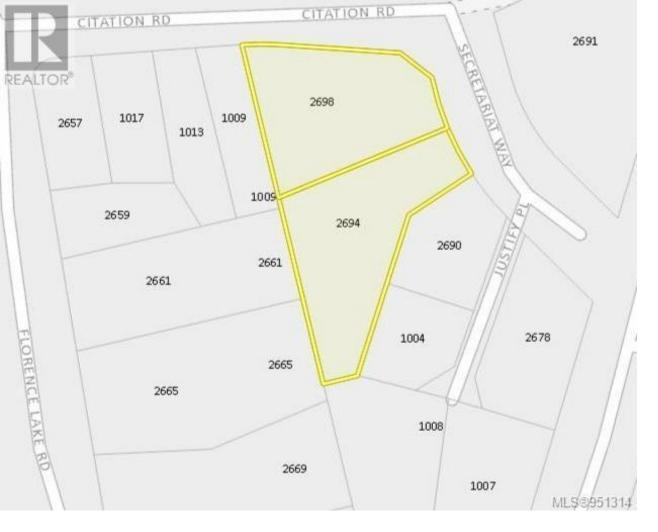

## 2698 Secretariat Way Langford British Columbia

\$1,400,000

Exciting Land Development Opportunity! This exceptional development site boasts 31,000+ square feet of land, featuring an impressive frontage of over 215 feet along Citation Road and Secretariat Way. Strategically located in close proximity to key amenities such as bus routes, Costco, renowned restaurants, Millstream Village, and the prestigious Bear Mountain's 36-hole golf course. Notably, the property adheres to Langford's minimum size and frontage requirements for condominiums and townhouses, positioning it as an ideal choice for various residential development projects. The current zoning is R2, allowing for potential subdivision into smaller R2 lots suitable for fourplexes. However, achieving a successful transition to a multifamily site will require navigating the rezoning process, an integral step in the application. Seize this incredible opportunity to contribute to the creation of a thriving community in this highly sought-after location! (id:6769)