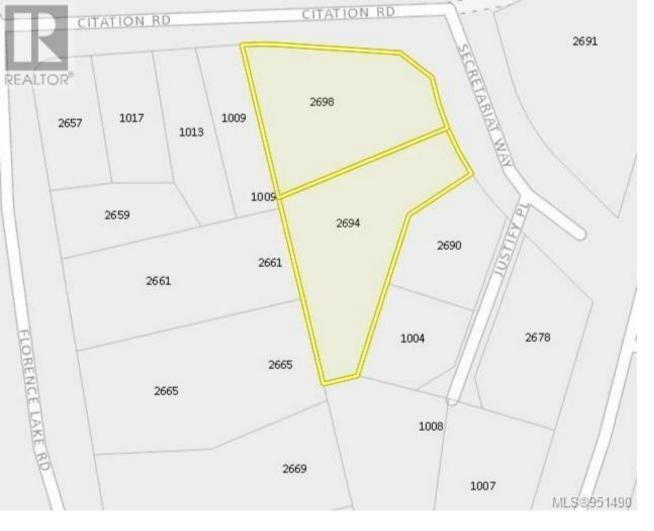

## 2698 Secretariat Way Langford British Columbia

\$1,400,000

Exciting Land Development Opportunity! This exceptional development site boasts 31,000+ square feet of land, featuring an impressive frontage of over 215 feet along Citation Road and Secretariat Way. Strategically located in close proximity to key amenities such as bus routes, Costco, renowned restaurants, Millstream Village, and the prestigious Bear Mountain's 36-hole golf course. Notably, the property adheres to Langford's minimum size and frontage requirements for condominiums and townhouses, positioning it as an ideal choice for various residential development projects. The current zoning is R2, allowing for potential subdivision into smaller R2 lots suitable for fourplexes. However, achieving a successful transition to a multifamily site will require navigating the rezoning process, an integral step in the application. Seize this incredible opportunity to contribute to the creation of a thriving community in this highly sought-after location! (id:6769)