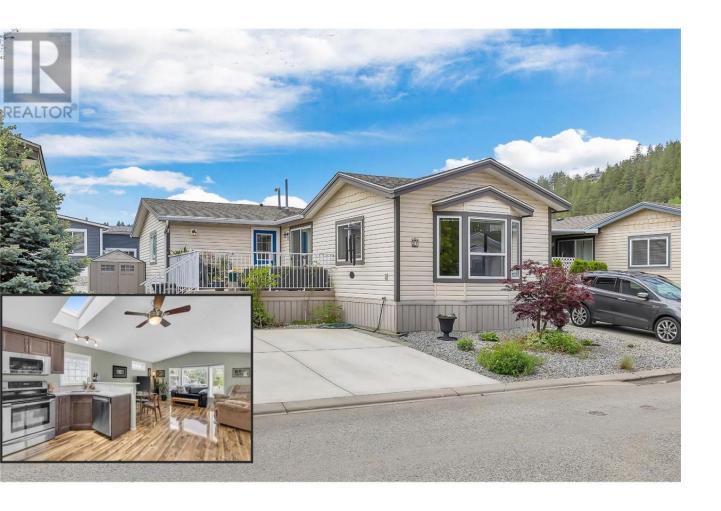

## 1835 Nancee Way Court 27 West Kelowna British Columbia

\$379,900

Welcome to #27 at Nancee Way Village nestled between the beautiful mountains of West Kelowna Estates and a short drive to Kelowna and West Kelowna services. This 3 Bedroom, 2 Bathroom sun filled Home is ""QUIET"" and "Spacious" - a Large 308sqft expansion features a spacious Primary suitable for a king-size bed, two walk-in closets, Ensuite with farmhouse sink, built-ins, heated floors, laundry, and hot water on demand - servicing the ensuite and laundry. The Bright Modern Kitchen with graphite soft-close shaker cabinets, white countertops, stainless steel appliances, eat at counter bar, skylights, pantry, cathedral ceilings and double glass doors to the fenced sun deck is efficient and ready for Okanagan Lifestyle entertaining. Adjacent Open Plan Dining and Livingroom areas offer even more entertaining space. The second bedroom is also suitable for a king-size bed and additional furniture - while the third bedroom is on the smaller side (no closet). This 2x6 - drywalled, no carpet Home has laminate and tile flooring throughout, plenty of large windows and closet storage, in-floor heated tile in both spacious bathrooms, central air conditioning, and high efficiency furnace. The 13' x 15' sun deck - Azek Procell, storage shed, and minimal maintenance Xeriscaping makes this Home an easy lock up and go property. Pad Fee = water, sewer, garbage, recycling. Nancee Way Village is Family & Pet Friendly (w/restrictions) - a must see with it's mature landscaping and mountain views. (id:6769)