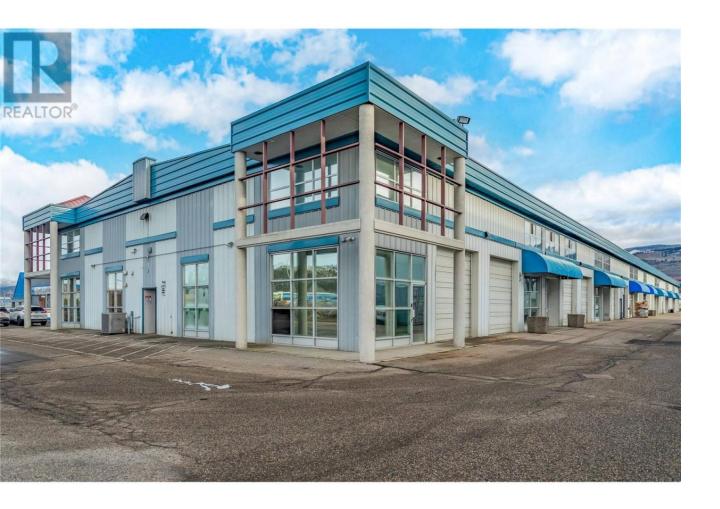

## 2550 Acland Road 27 Kelowna British Columbia

\$530,000

Approximately 1000 sq. ft. industrial unit at Kelowna Springs Centre; conveniently located off Highway 97 and minutes to Kelowna International Airport. Unit features large motorized roll up door, 1 bathroom, large lab/office, and multiple storage/working areas. Interior walls can be removed at buyers request. Fully fenced property with automated gated centre. 3 parking stalls included. (id:6769)