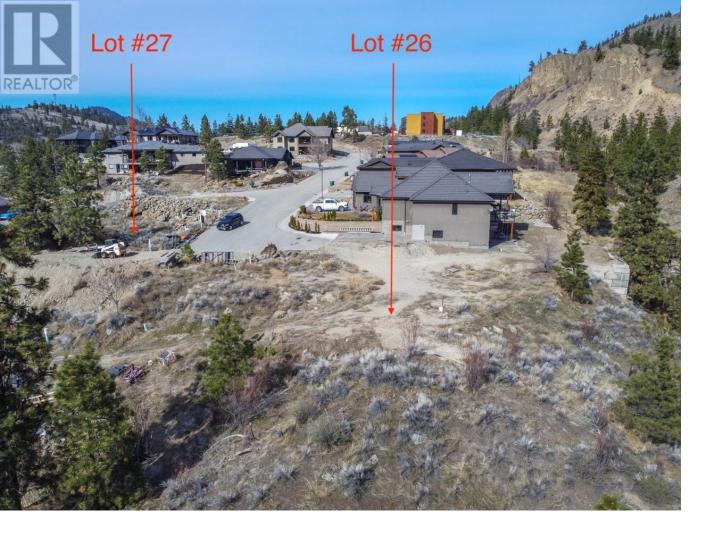

## 6709 VICTORIA Road 27 Summerland British Columbia

\$269,000

LAST ONE!! Lot 27 is the last and best Lot within the Prestigious Sedona Heights Subdivision in Summerland BC. This Lot has unobstructed panoramic South West views of the Mountains and Vineyards. After playing a round of golf at the Summerland Golf and Country Club, just 5 minutes away, you can watch the Nostalgic Kettle Valley Steam Train pass by from your Patio, while sipping on some of the famous Wines from the vineyards just steps away. You can see Thornhaven's vast vineyards from your front door. Then look to the left and you will see Unisus School it is a Pre-School to Grade 12 Private School located in the Okanagan Valley mere steps away. Location Location Location has never been so great. What more could you ask for? Come and see for yourself. Call the listing agent for the full package. House plans available. (id:6769)