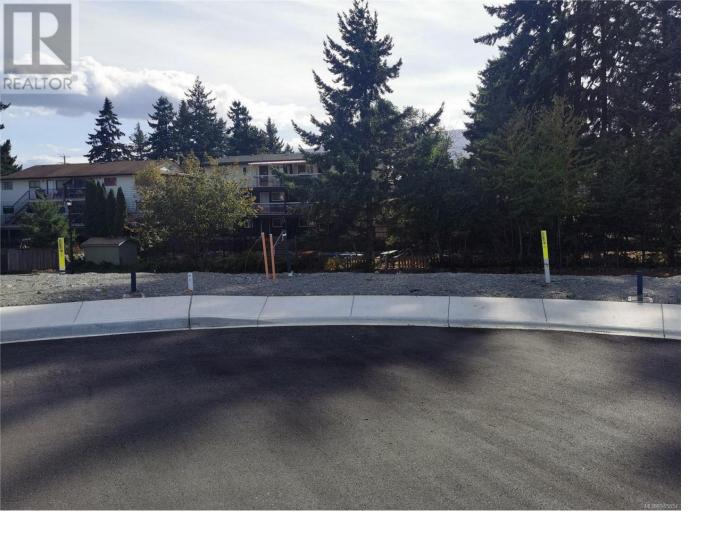

## 27 Leam Road Nanaimo British Columbia

\$399,900

Approximately 5280 sq. ft. lot for sale in the desirable Diver Lake area. This lot is situated within the City of Nanaimo limits and offers amenities of paved roadways, curb and gutter, sidewalks, street lighting and underground municipal services. This lot is located close to all shopping, coffee shops, restaurants, city amenities, recreational facilities, bus route and all on a quiet cul-de-sac, in a family oriented neighborhood. Great area with everything you need just minutes away. Lot 8 has front access to lot with back/rear walking lane. Price is plus GST. (id:6769)