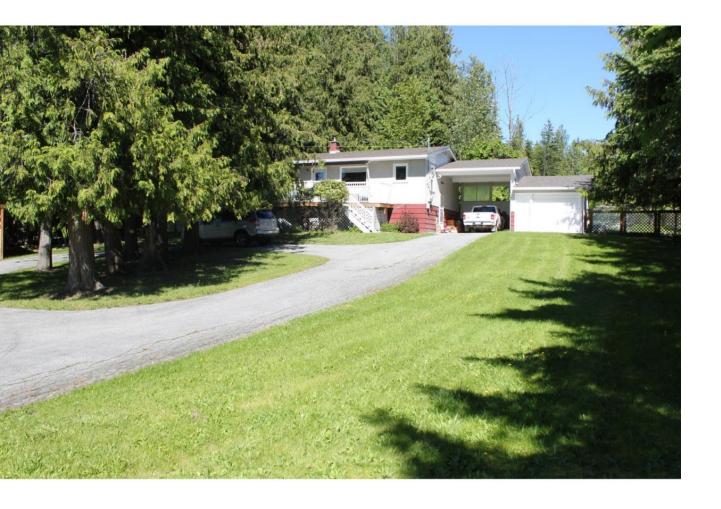

## 270 GLENACRES ROAD Nakusp British Columbia

\$565,000

Who wouldn't want to wake up to these views everyday! Enjoy your morning coffee at the kitchen table or out on the sundeck....and take in the beautiful lake and mountain views! 1/2 acre lot, landscaped, fruit trees, berries, garden area, fenced back yard....just above downtown so close to all amenities. 3 bedroom home (2 on the main and 1 down), 2 bathrooms, large family room on the lower level....so plenty of room. Wood shed out back, plus a storage shed that you may even be able to set up as a guest 'bunkie'. Attached carport and single garage, plus a free standing carport on the circular driveway! Lots of upgrades to this home including electrical, newer kitchen cabinets and counter tops, windows, roof (2 yrs old). Situated in a quiet residential area, on a no-thru road. Call your REALTOR(R) today to schedule a viewing! (id:6769)