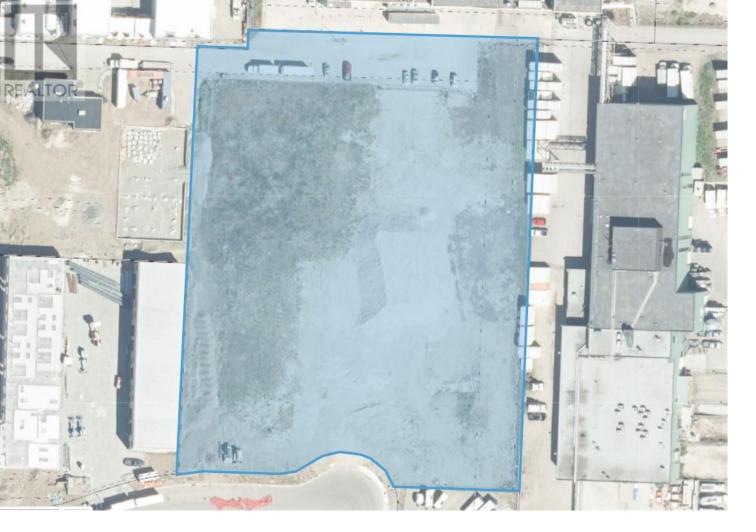

## 270 Hiram Walker Court Kelowna British Columbia

\$8,000,000

3.98-acre flat industrial property located in the developing industrial hub of north Kelowna, commonly referred to as The Hiram Walker Industrial Park. The parcel is situated at the end of a short cul-de-sac, providing easy and unobstructed access. All services at the lot line. Currently zoned I3 Heavy Industrial, however, an application to rezone to I2 General Industrial is in the process. The estimated time for rezoning is May 2024. Access from Hwy 97 to the area is via Beaver Lake Rd. interchange, with future access available via Commonwealth Rd. Direct neighboring businesses include Voyager RV and The Factory (industrial strata development). The current owner is open to Joint Venture discussions. (id:6769)