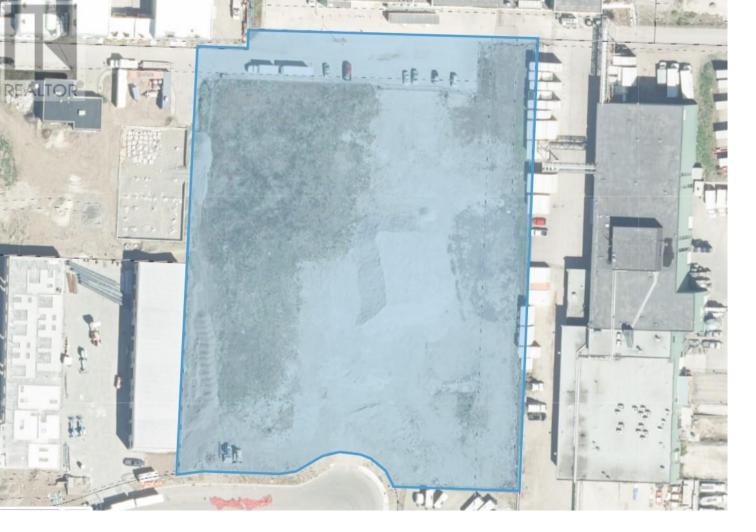

## 270 Hiram Walker Court Kelowna British Columbia

\$7,250,000

3.98-acre flat industrial parcel located in the hub of north Kelowna, in an area commonly referred to as the Hiram Walker Industrial Park. The property is situated at the end of a short cul de sac, providing easy and unobstructed access. All services at property line. Access from Hwy 97 is via the Beaver Lake Rd. interchange, with future access via Commonwealth Rd. The property is zoned I2 General Industrial, providing maximum allowable business uses for both owner/occupiers and developers. Detailed brochure available. (id:6769)