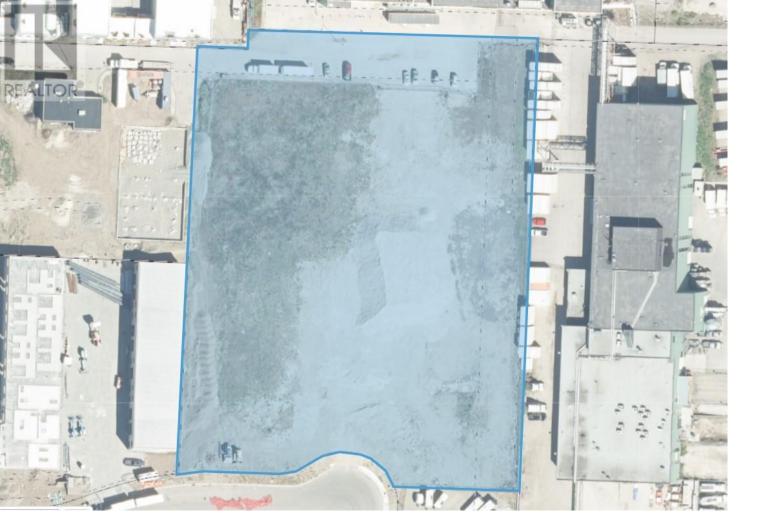

## 270 Hiram Walker Court Kelowna British Columbia

3.98 acres flat industrial land zoned 12 General Industrial. Located close to Lake Country, 3 minutes from all amenities and approx. 10 minutes from the Kelowna International Airport, UBC, and The Okanagan Golf Club. The vacant parcel is at the end of a short cul de sac that provides easy access for semi-trailers. Neighbouring businesses include Voyager RV and an industrial strata development with multiple business types. The seller is open to JV, or will build to suit. Please call listing realtor for additional details. (id:6769)