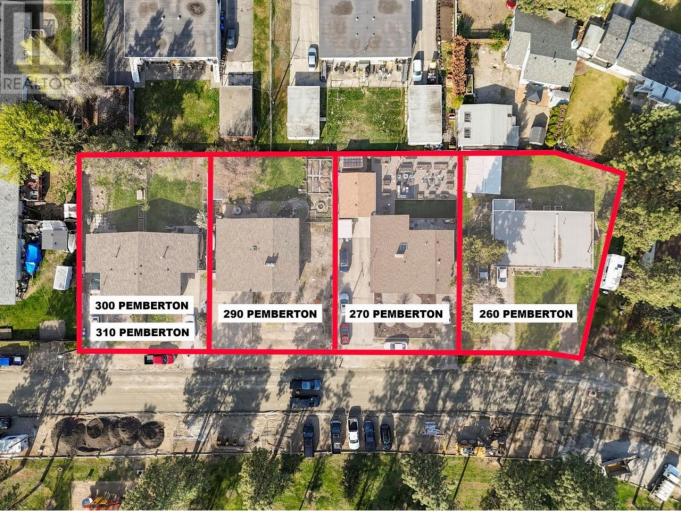

## 270 Pemberton Road Kelowna British Columbia

The best Land Assembly in Kelowna! Located on a quiet street across from one of Kelowna's nicest green spaces! 270 Pemberton is being sold in conjunction with 310, 290, and 260 Pemberton Rd. (Please see additional listings for 310, 290, and 260 Pemberton). Total Acres 0.88 with potential for more acquisitions if desired. Current city zoning allows for multi-family of a 4 storey development so bring your vision to this one of a kind location. This desirable street has just had upgraded city services to property line and is prime real estate with it's wonderful location. Current property at 270 Pemberton shows excellent and is well cared for. (id:6769)