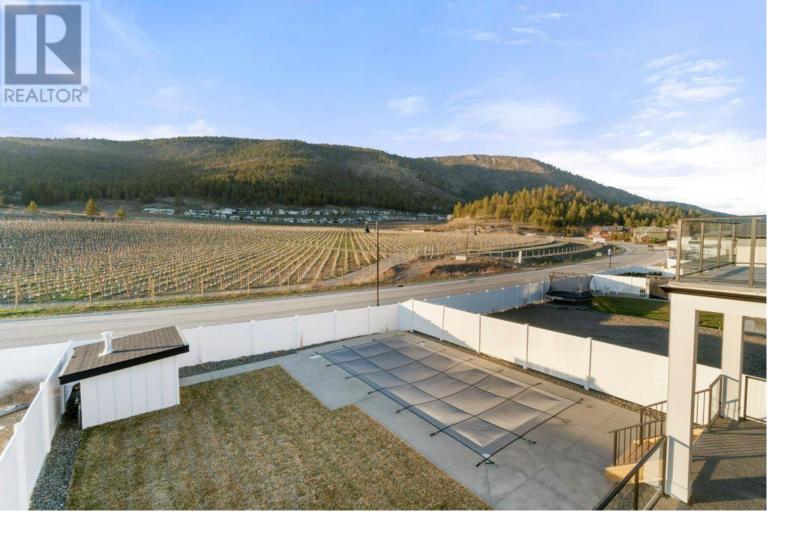

## 2700 Ridgemount Drive West Kelowna British Columbia

\$1,699,900

Nestled in the picturesque family community of Tallus Ridge, this newly finished Willow Development home is a testament to both luxury and functionality. Boasting a spacious 4000 sq ft layout spread across two stories, this residence offers a lifestyle of grandure and convenience. From the impressive 11' high lofted ceiling in the great room to the luxurious UV pool, every aspect of this home exudes elegance. The addition of a legal suite with two bedrooms and one bath provides flexibility for guests or extra income. Upstairs, the primary suite enjoys a sense of elevation and privacy, while the sundeck offers stunning views of the surrounding vineyard. Convenience is key with amenities such as upstairs laundry and a rec room. The heart of the home lies in the massive custom kitchen, complete with an oversized work island/eating bar, butler's pantry, and mudroom. With direct backyard access from the great room and kitchen, seamless summer entertaining is made effortless. Designed for those who appreciate both style and functionality, this home promises a comfortable and stylish living space in the heart of Tallus Ridge. (id:6769)