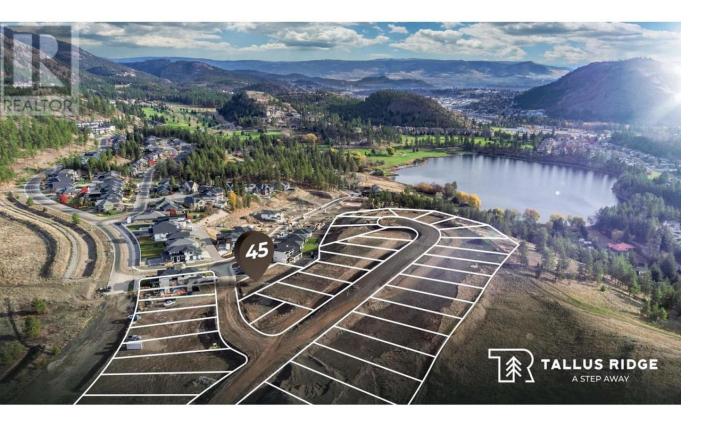

## 2703 Ridgemount Drive West Kelowna British Columbia

\$424,900

Discover the perfect canvas for your dream home in Tallus Ridge's family-friendly community. This 0.27-acre lot is one of the few remaining, offering ample space. Embrace the convenience of this prime location, where walking trails and parks beckon just a stone's throw away, inviting you to explore the natural beauty that surrounds you. With easy access to Shannon Lake Road, commuting becomes a breeze, ensuring that you're never far from the essentials. Golfing, schools, and amenities are all within reach. Don't miss out - make this lot yours today! (id:6769)