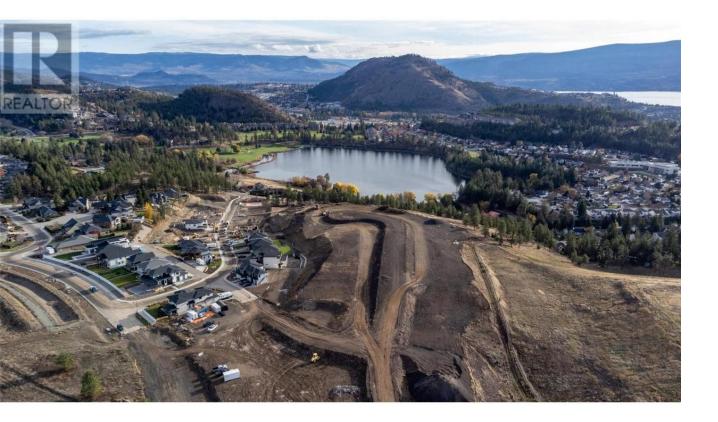

## 2703 Ridgemount Drive West Kelowna British Columbia

\$424,900

Find the ideal canvas for your dream home in Tallus Ridge's welcoming, family-oriented community. This spacious 0.27-acre lot is one of the last available, offering plenty of room to build. Enjoy the convenience of a prime location, with walking trails and parks just steps away, perfect for exploring the scenic surroundings. Easy access to Shannon Lake Road makes commuting a breeze, putting you close to schools, golf courses, and all the amenities you need. Seize the opportunity - make this lot yours today! (id:6769)