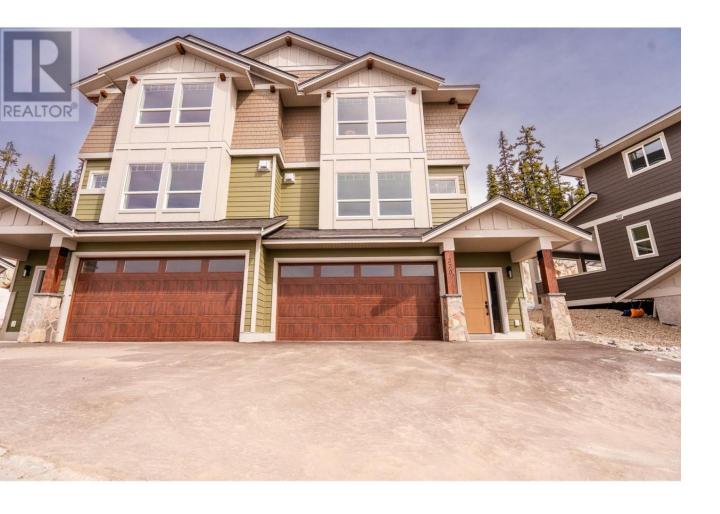

## 270A Grizzly Ridge Trail Big White British Columbia

\$979,900

You're getting a brand new, professionally designed, semi detached, fully warranted, 2,000+ sq ft. home with Mountain vistas. Easy ski in/ski out access to the SERWA Run nearby, a short 12 minute walk to all the Village amenities. The main floor of the home features an open, entertainer's floor plan, a beautiful kitchen boasting 5 piece upgraded stainless steel appliances and granite countertops, with an impressive stone fireplace in the living room. Off the kitchen is a large, covered balcony, the perfect spot to add a hot tub for those long post-ski soaks!. There are 3 spacious bedrooms, 3 full & 1 half bathrooms. The master suite features a walk-in closet and full 5 piece ensuite bathroom. If extra storage is on your wish list, we have that too! This unit has a triple car garage, so lots of room for all of your toys, and your driveway shoveling is all taken care of! 2 pets allowed, and no rental restrictions here, low strata fees, all appliances and Central Vac included! Check out the 360 Tour to see a similar unit. Construction is complete - move in anytime and enjoy the remainder of the ski season at beautiful Big White!! New Property Transfer Tax rules may allow you to avoid the tax, and there are no short term rental restrictions, speculation tax, or foreign buyer bans here!! (id:6769)