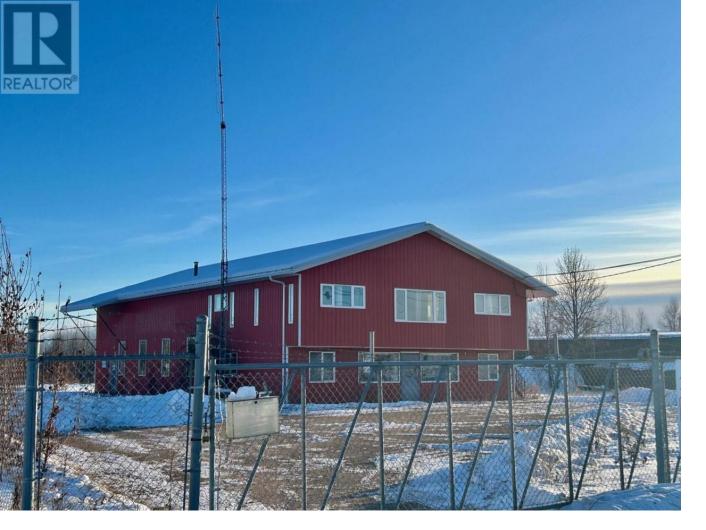

## 2710 ALASKA Highway Fort Nelson British Columbia

Unbeatable package! 5 acres zoned light industrial, chain linked fenced with 2 gates and a man gate and excellent Alaska Highway exposure. A 2x6 constructed 40' X 70' building with 200 amp service, a troweled concrete floor, 39' X 28' shop, 2 large overhead forced air gas heaters, large overhead door on chain pulley, and 800 square feet of retail/office space. A 1040 square feet, 2 bedroom suite with separate 100 amp service, and a great kitchen. (id:6769)