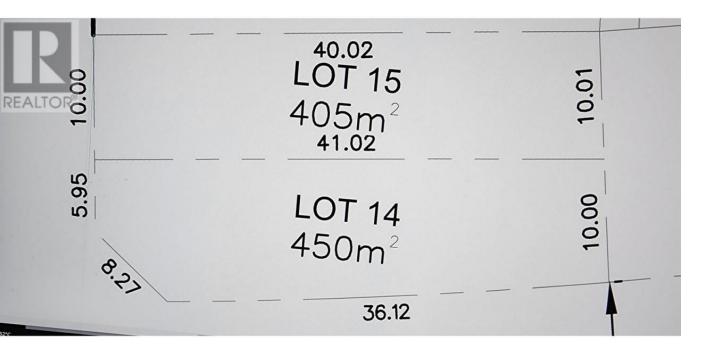

## 2712 MAGNOLIA Crescent Prince George British Columbia

Truly one of the nicest subdivisions in Prince George. Close to Edgewood Elementry School and the Nechako River. The central location makes it close to all amenities. (id:6769)